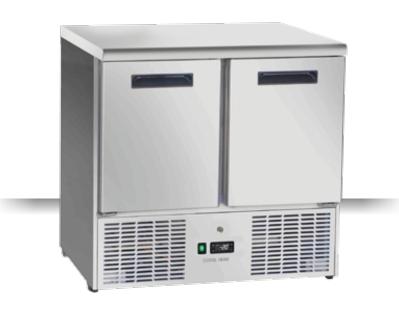

# **INOX | Saladette**

SALADETTE ► GN1/1 VENTILATED ► FREEZER ► STAINLESS STEEL TOP

# **GENERAL FEATURES**

| Stainless Steel exterior and interior<br>Ventilated Cooling<br>Evaporator with anti-corrosion treatment<br>Hot gas defrost system | • |
|-----------------------------------------------------------------------------------------------------------------------------------|---|
| Evaporator with anti-corrosion treatment<br>Hot gas defrost system                                                                | • |
| Hot gas defrost system                                                                                                            | • |
|                                                                                                                                   | • |
|                                                                                                                                   |   |
| Foaming Agent Cyclopentane (45mm per side)                                                                                        | • |
| Digital Thermostat                                                                                                                | • |
| Sliding engine room for a manageble after sales servicing                                                                         | • |
| Plastic thermal-braker as chamber body frame                                                                                      | • |
| Easy removable condenser filter                                                                                                   | • |
| Separated plastic water tray                                                                                                      | • |
| Front panel tilted holes for better air circulation                                                                               | • |
| Adjustable shelves GN1/1: 2 Pcs                                                                                                   | • |
| Self closing door (New inner embossed design for a better sealing)                                                                | • |
| Removable Gasket                                                                                                                  | • |
| Engine room lock fitted as standard                                                                                               | • |
| N.2 Adjustable feet in the front + N.4 fix rollers                                                                                | • |
| Energy efficiency class: D                                                                                                        | • |