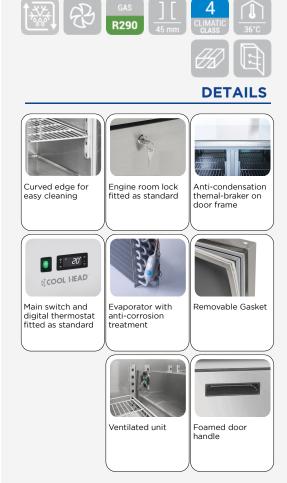

# **GENERAL FEATURES**

| Stainless Steel exterior and interior<br>Ventilated Cooling<br>Evaporator with anti-corrosion treatment<br>Hot gas defrost system | • |
|-----------------------------------------------------------------------------------------------------------------------------------|---|
| Evaporator with anti-corrosion treatment<br>Hot gas defrost system                                                                | • |
| Hot gas defrost system                                                                                                            | • |
|                                                                                                                                   | • |
|                                                                                                                                   |   |
| Foaming Agent Cyclopentane (45mm per side)                                                                                        | • |
| Digital Thermostat                                                                                                                | • |
| Sliding engine room for a manageble after sales servicing                                                                         | • |
| Plastic thermal-braker as chamber body frame                                                                                      | • |
| Easy removable condenser filter                                                                                                   | • |
| Separated plastic water tray                                                                                                      | • |
| Front panel tilted holes for better air circulation                                                                               | • |
| Adjustable shelves GN1/1: 2 Pcs                                                                                                   | • |
| Self closing door (New inner embossed design for a better sealing)                                                                | • |
| Removable Gasket                                                                                                                  | • |
| Engine room lock fitted as standard                                                                                               | • |
| N.2 Adjustable feet in the front + N.4 fix rollers                                                                                | • |
| Energy efficiency class: D                                                                                                        | • |